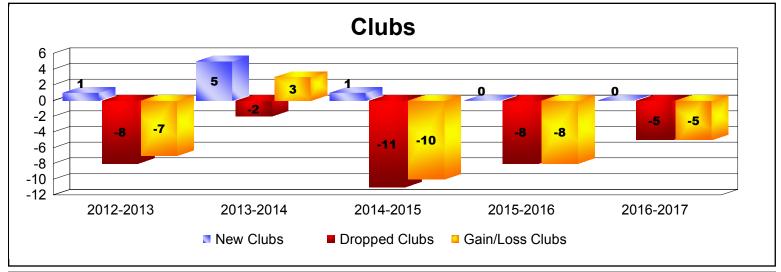

**Disbanded Districts**As of June 2017 Cumulative

| Year      | New<br>Clubs | Dropped<br>Clubs | Gain/<br>Loss<br>Clubs | New<br>Members | Charter<br>Members | Reinstate<br>Members | Transfer<br>Members | Total<br>Member<br>Added | Total<br>Members<br>Dropped | Gain/<br>Loss<br>Members |
|-----------|--------------|------------------|------------------------|----------------|--------------------|----------------------|---------------------|--------------------------|-----------------------------|--------------------------|
| 2012-2013 | 1            | -8               | -7                     | 27             | 21                 | 3                    | 0                   | 51                       | -234                        | -183                     |
| 2013-2014 | 5            | -2               | 3                      | 16             | 179                | 1                    | 0                   | 196                      | -99                         | 97                       |
| 2014-2015 | 1            | -11              | -10                    | 48             | 37                 | 0                    | 2                   | 87                       | -273                        | -186                     |
| 2015-2016 | 0            | -8               | -8                     | 13             | 0                  | 1                    | 0                   | 14                       | -243                        | -229                     |
| 2016-2017 | 0            | -5               | -5                     | 0              | 0                  | 0                    | 0                   | 0                        | -110                        | -110                     |
| Average   | 1            | -7               | -5                     | 21             | 47                 | 1                    | 0                   | 70                       | -192                        | -122                     |