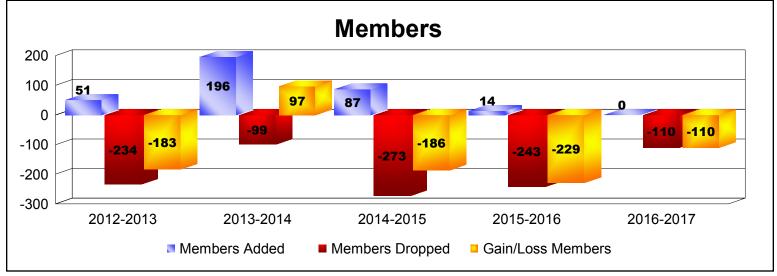

**Disbanded Districts**As of June 2017 Cumulative

| Year      | New<br>Clubs | Dropped<br>Clubs | Gain/<br>Loss<br>Clubs | New<br>Members | Charter<br>Members | Reinstate<br>Members | Transfer<br>Members | Total<br>Member<br>Added | Total<br>Members<br>Dropped | Gain/<br>Loss<br>Members |
|-----------|--------------|------------------|------------------------|----------------|--------------------|----------------------|---------------------|--------------------------|-----------------------------|--------------------------|
| 2012-2013 | 1            | -8               | -7                     | 27             | 21                 | 3                    | 0                   | 51                       | -234                        | -183                     |
| 2013-2014 | 5            | -2               | 3                      | 16             | 179                | 1                    | 0                   | 196                      | -99                         | 97                       |
| 2014-2015 | 1            | -11              | -10                    | 48             | 37                 | 0                    | 2                   | 87                       | -273                        | -186                     |
| 2015-2016 | 0            | -8               | -8                     | 13             | 0                  | 1                    | 0                   | 14                       | -243                        | -229                     |
| 2016-2017 | 0            | -5               | -5                     | 0              | 0                  | 0                    | 0                   | 0                        | -110                        | -110                     |
| Average   | 1            | -7               | -5                     | 21             | 47                 | 1                    | 0                   | 70                       | -192                        | -122                     |